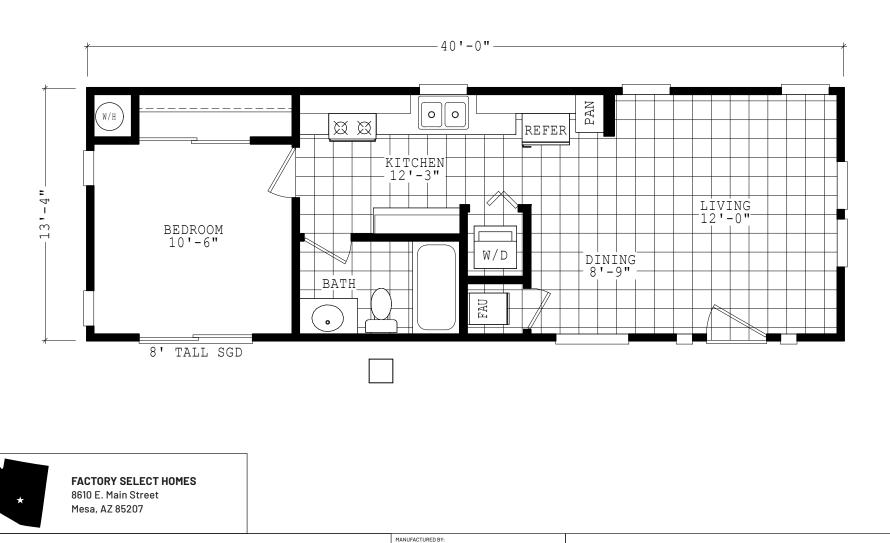

## Accessory Dwellings Series 533 SQ. FT. (Approximate) 1 Bedroom, 1 Bath

Last Updated: 2-9-23

Cavco

Χ\_