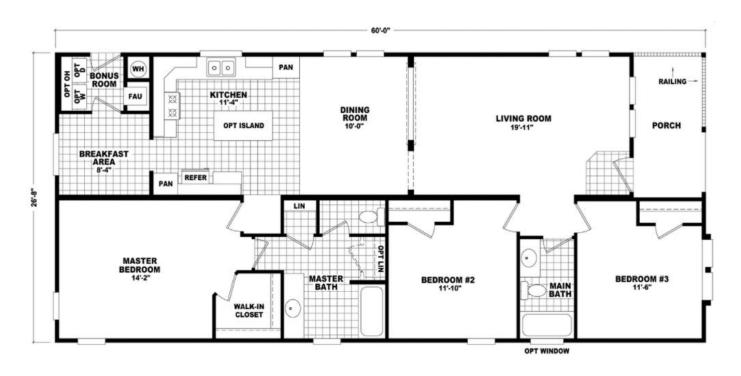

## Risco

Value Porch Home Series

1,600 SQ. FT. (Approximate) 3 Bedrooms, 2 Baths

Last Updated: 7-21-21

**FACTORY SELECT HOMES** 8610 E. Main Street Mesa, AZ 85207