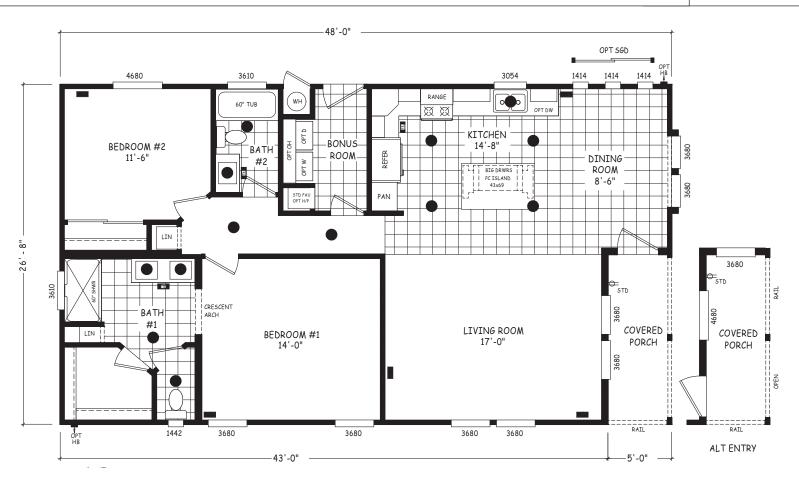

## **Rimbey**

Pinnacle Series

1,280 SQ. FT. (Approximate) 2 Bedroom, 2 Bath

Last Updated: 12-7-23