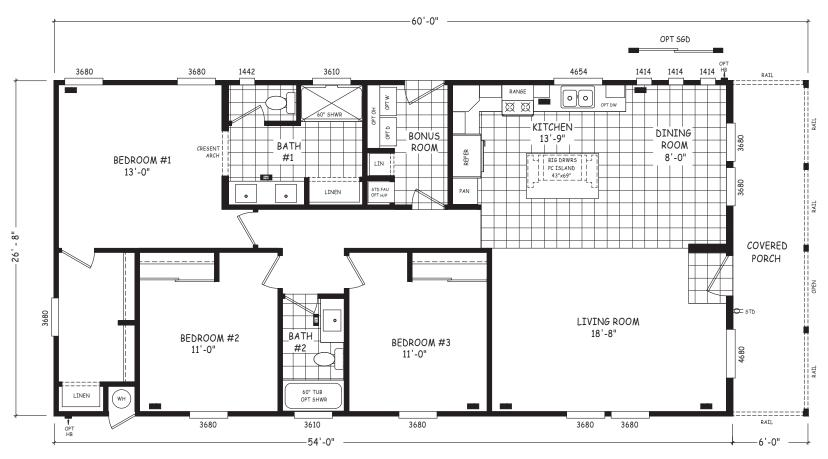

## **Richdale**

Pinnacle Series

1,600 SQ. FT. (Approximate) 3 Bedroom, 2 Bath

Last Updated: 8-22-22