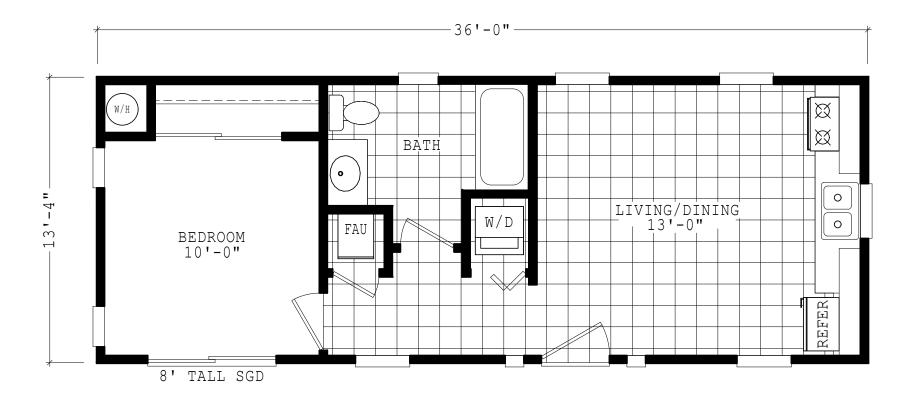

## Accessory Dwellings Series 480 SQ. FT. (Approximate) 1 Bedroom, 1 Bath

Last Updated: 2-9-23

FACTORY SELECT HOMES 8610 E. Main Street Mesa, AZ 85207