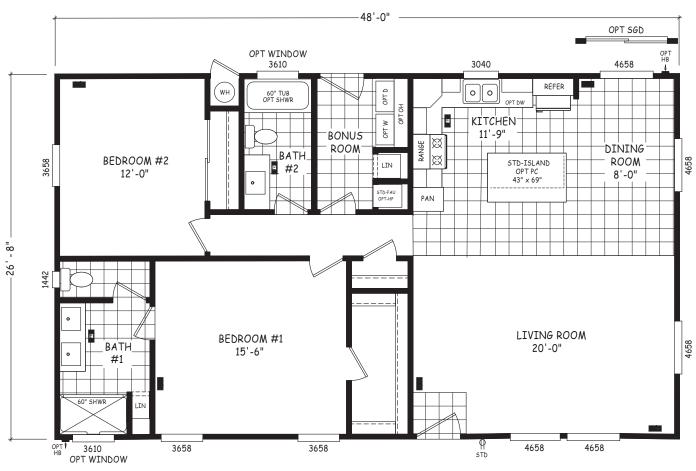

## Reflection

**Edge Series** 

1,280 SQ. FT. (Approximate) 2 Bedroom, 2 Bath

Last Updated: 8-22-22