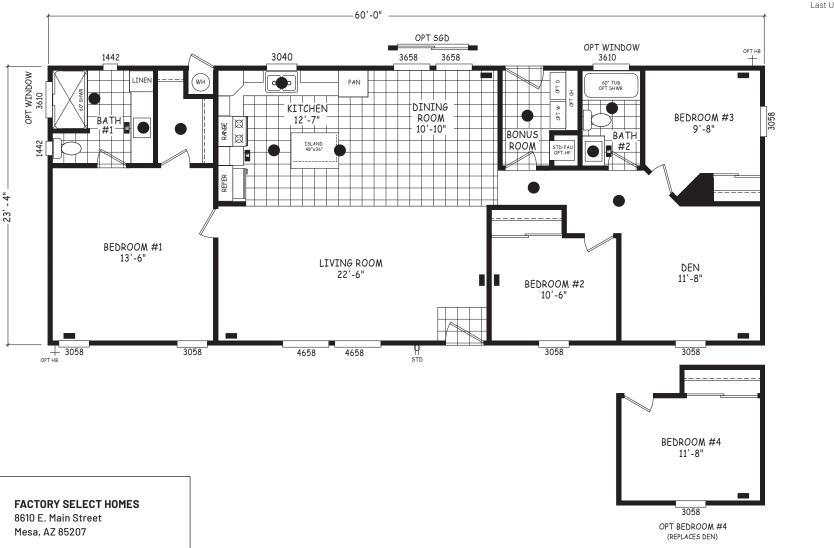

## **Red Dog**

**Edge Series** 

1,400 SQ. FT. (Approximate) 3 Bedroom, 2 Bath

Last Updated: 4-30-24