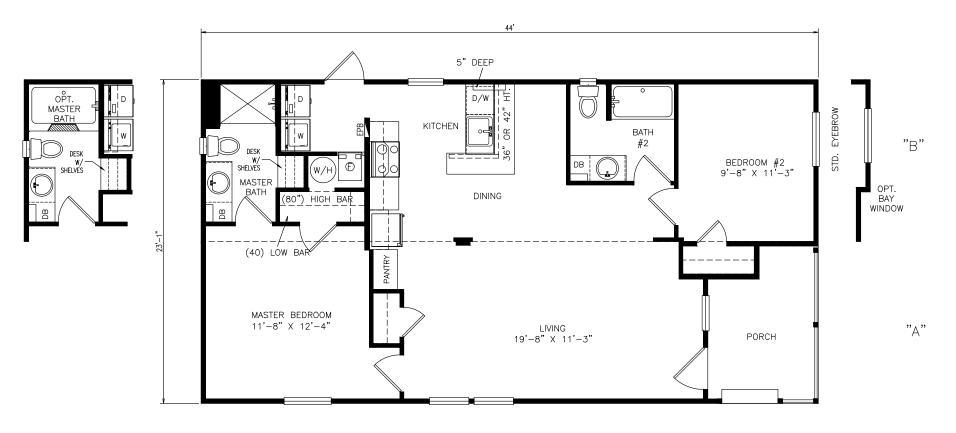

## Peterson

Select Series - Multi Section Series 1,016 SQ. FT. (Approximate) 2 Bedrooms, 2 Baths

Last Updated: 12-7-21

FACTORY SELECT HOMES 8610 E. Main Street Mesa, AZ 85207