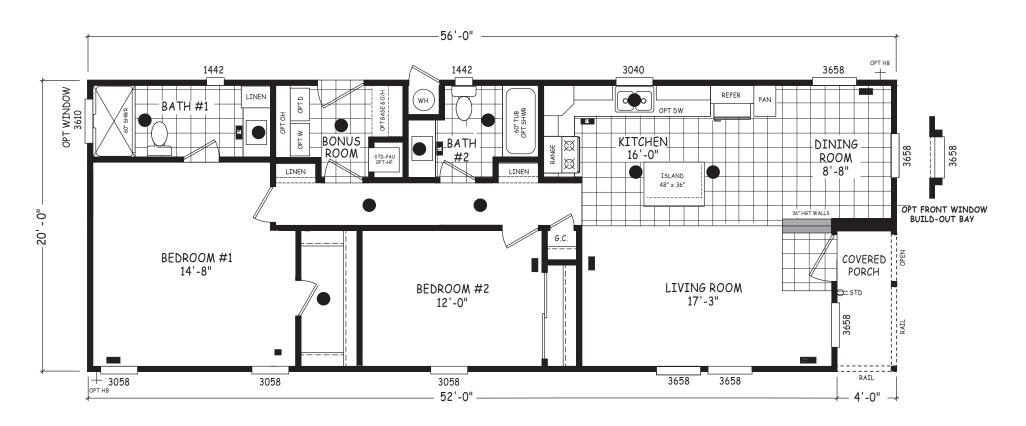

## **Perrow**

**Edge Series** 

1,120 SQ. FT. (Approximate) 2 Bedroom, 2 Bath

Last Updated: 4-30-24