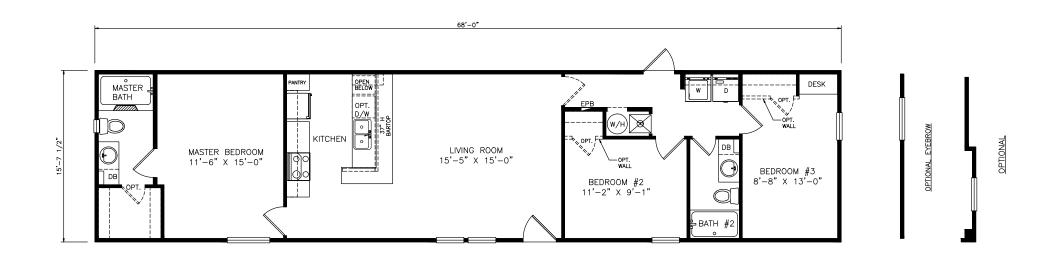

## **Permian**

Heritage Series - Single Section Series

1,068 SQ. FT. (Approximate) 3 Bedrooms, 2 Baths

Last Updated: 12-6-21