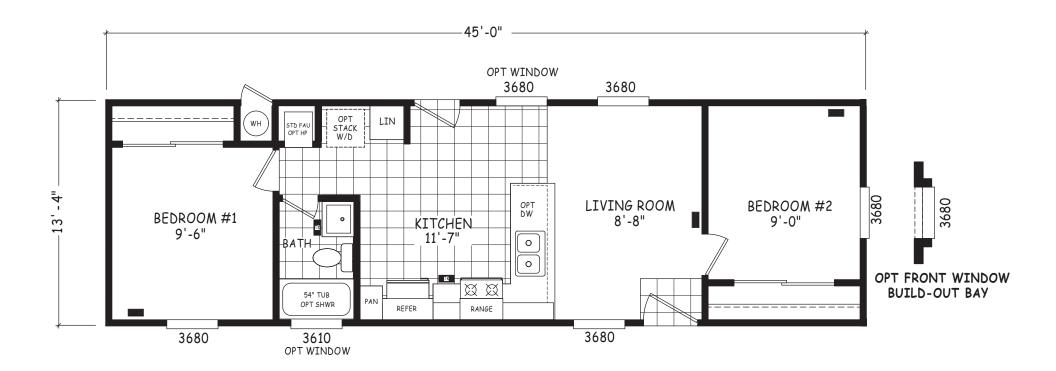

## **Penley**

**Encore Single Wide Series** 

600 SQ. FT. (Approximate) 2 Bedroom, 1 Bath

Last Updated: 12-8-22