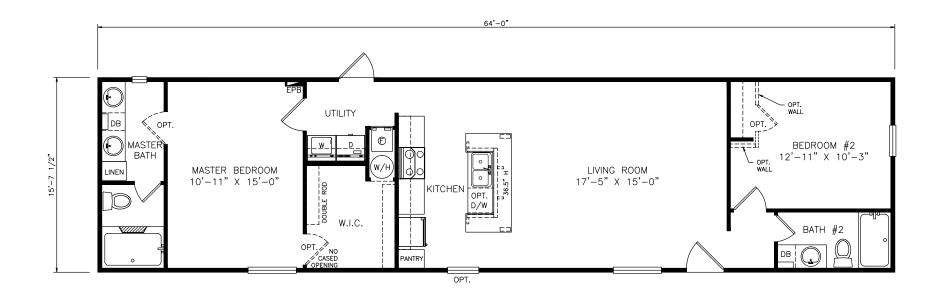

## Paige

Heritage Series - Single Section Series 1,005 SQ. FT. (Approximate) 2 Bedrooms, 2 Baths

Last Updated: 12-6-21

FACTORY SELECT HOMES 8610 E. Main Street Mesa, AZ 85207