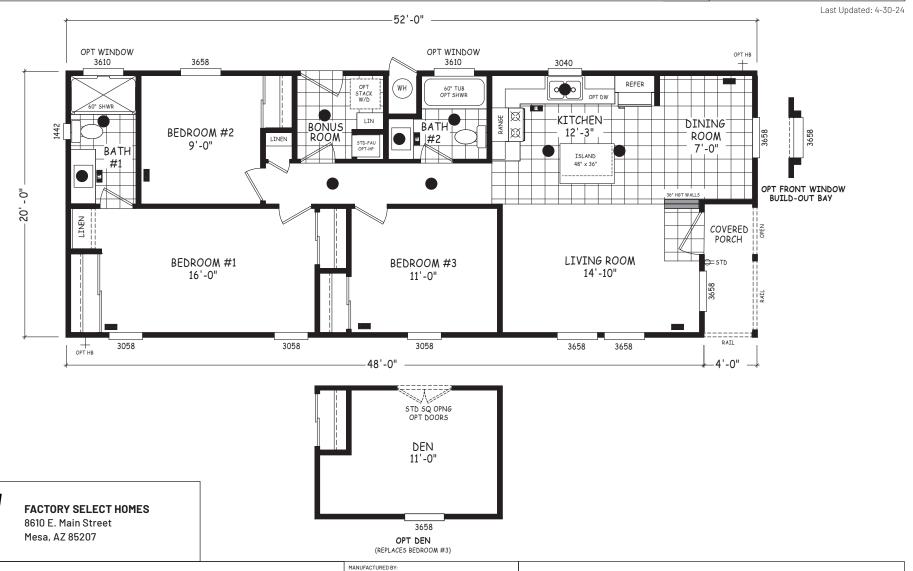

## **Orchid Ridge**

**Edge Series** 

1,040 SQ. FT. (Approximate) 3 Bedroom, 2 Bath