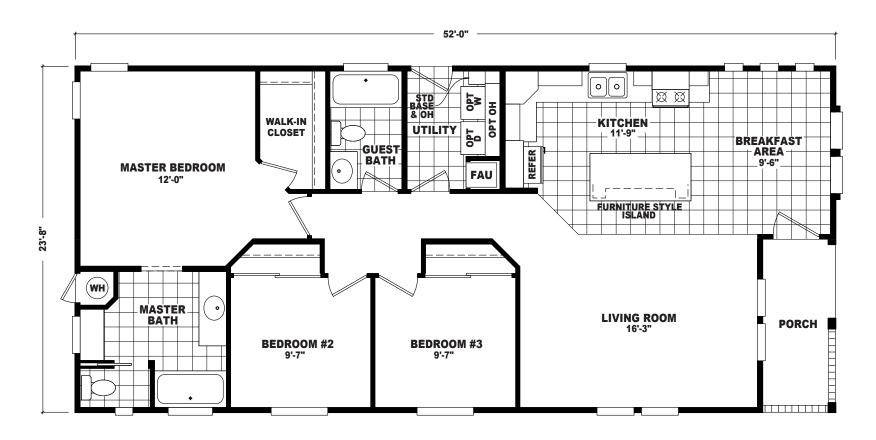

## **Norton**

Westin Porch Series

1,230 SQ. FT. (Approximate) 3 Bedrooms, 2 Baths

Last Updated: 7-21-21