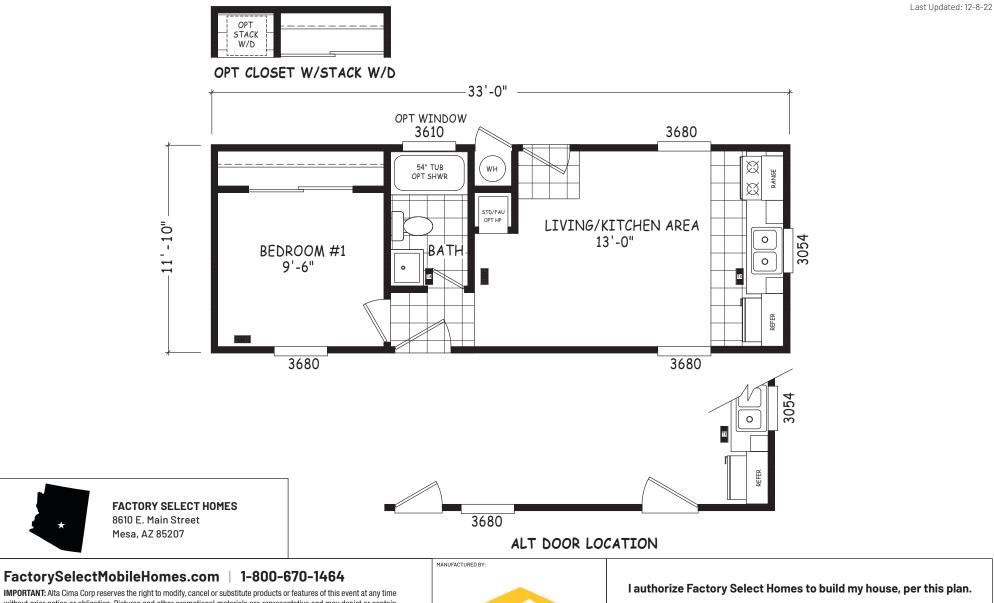

## Neeley

**Encore Single Wide Series** 

386 SQ. FT. (Approximate) 1 Bedroom, 1 Bath