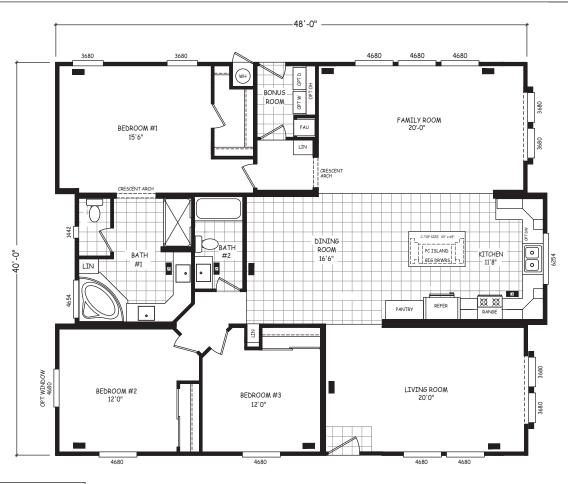

## Mossbank

Pinnacle Series

1,920 SQ. FT. (Approximate) 3 Bedroom, 2 Bath

Last Updated: 8-22-22