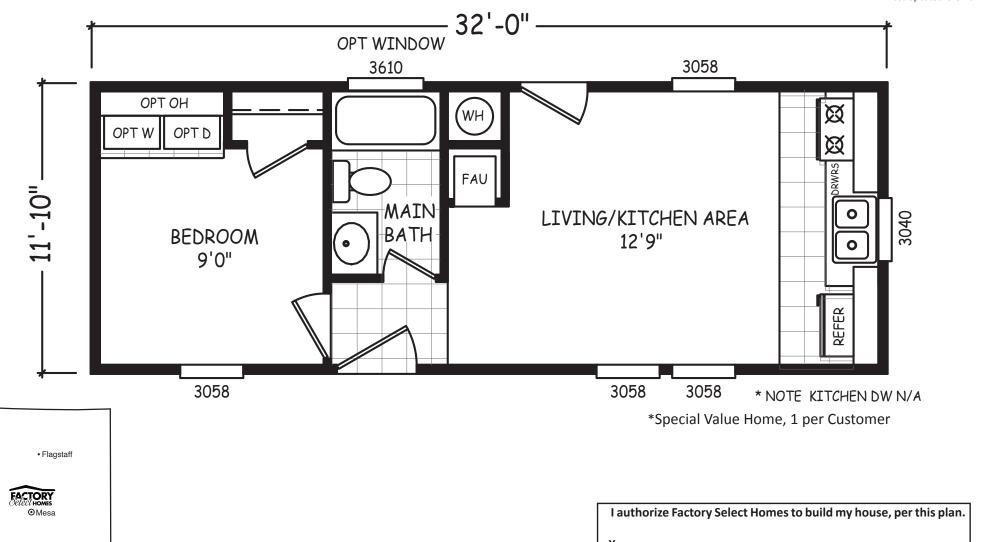

## Micro 1

1 Bedroom, 1 Bath Approx. 379 Sq. Ft.

Last Updated: 9-8-20

1-800-670-1464

**Factory Select Homes** 

8610 E. Main Street Mesa, Arizona 85207

www.FactorySelectMobileHomes.com

1-800-670-1464