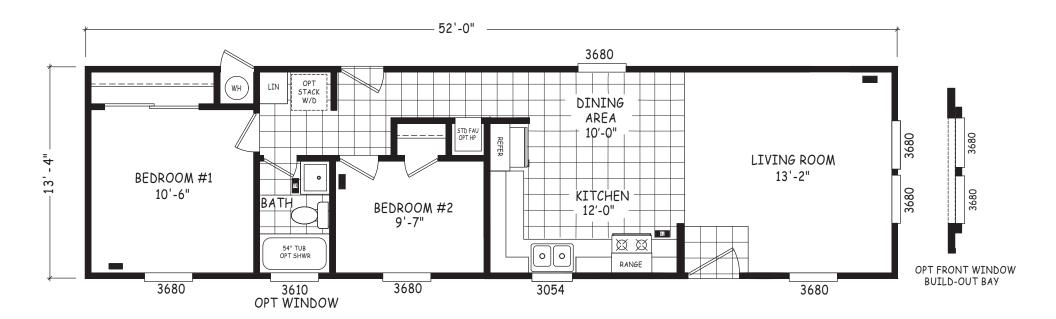

## Melstone

**Encore Single Wide Series** 

694 SQ. FT. (Approximate) 2 Bedroom, 2 Bath

Last Updated: 12-8-22