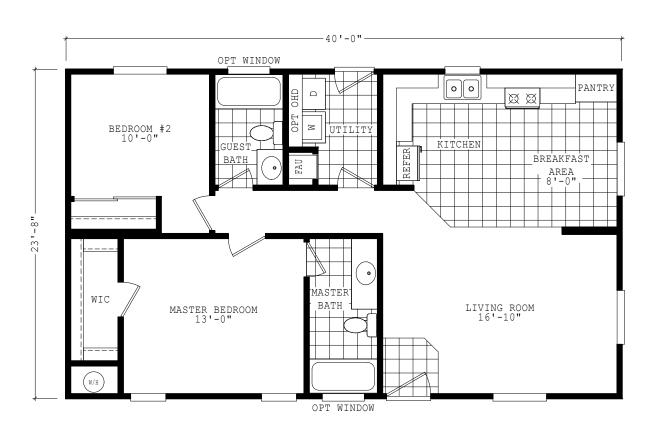

## **Mayfield**

**Liberty Series** 

946 SQ. FT. (Approximate) 2 Bedrooms, 2 Baths

Last Updated: 10-24-23

DOOR SIDE ELEVATION