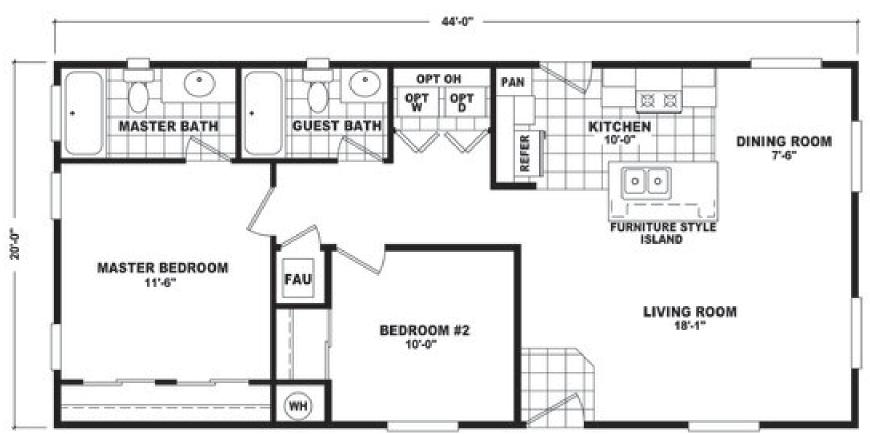

## **Mallow**

20' Wide Series

880 SQ. FT. (Approximate) 2 Bedrooms, 2 Baths

Last Updated: 11-22-22