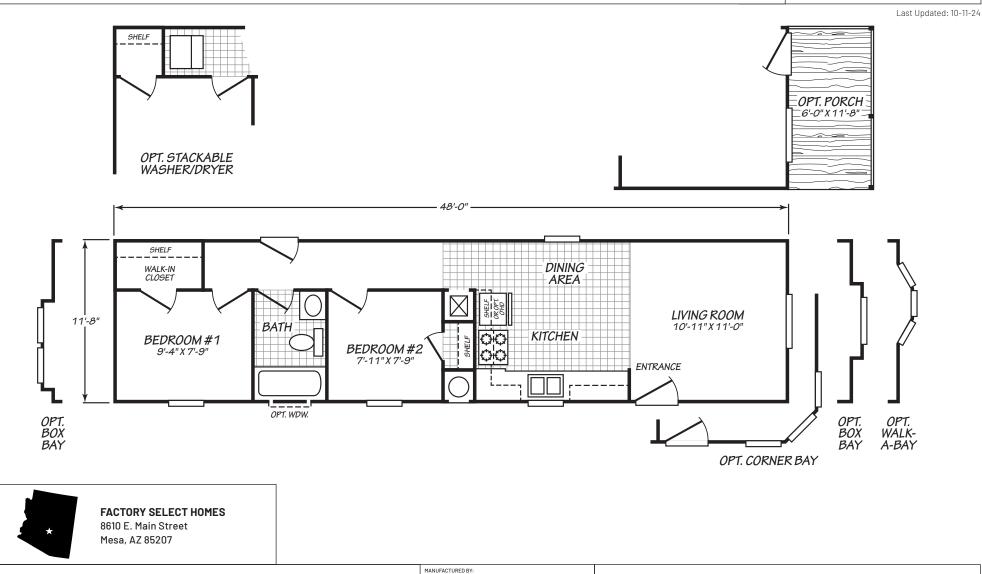

## Magee

## **Canyon Lake Series**

560 SQ. FT. (Approximate) 2 Bedrooms, 1 Baths





## FactorySelectMobileHomes.com | 1-800-670-1464

**IMPORTANT:** Alta Cima Corp reserves the right to modify, cancel or substitute products or features of this event at any time without prior notice or obligation. Pictures and other promotional materials are representative and may depict or contain floor plans, square footages, elevations, options, upgrades, extra design features, decorations, floor coverings, specialty light fixtures, custom paint and wall coverings, window treatments, landscaping, sound and alarm systems, furnishings, appliances, and other designer/decorator features and amenities that are not included as part of the home and/or may not be available at all locations. Home, pricing and community information is subject to change, and homes to prior sale, at any time with