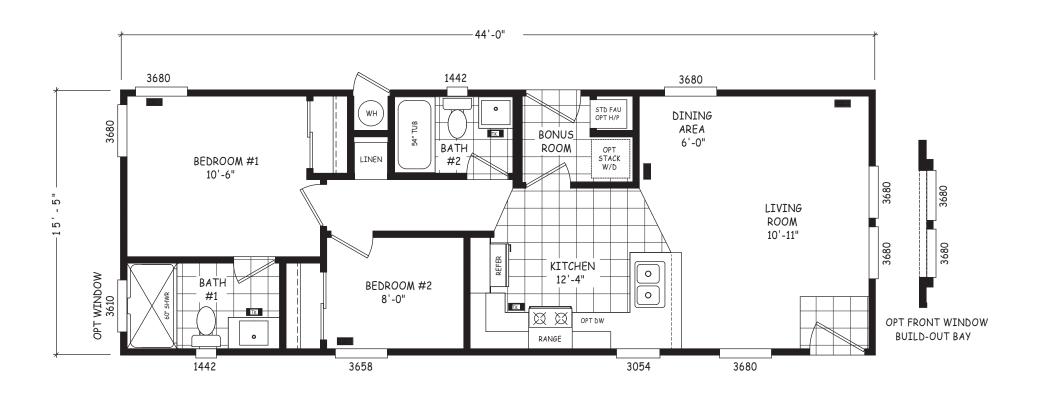

## **Mackey**

**Encore Single Wide Series** 

678 SQ. FT. (Approximate) 2 Bedroom, 2 Bath

Last Updated: 12-8-22