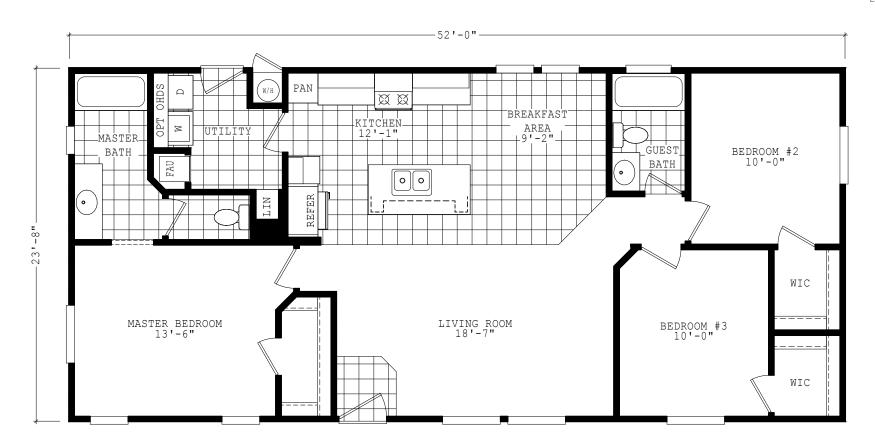

## Lyra

Sierra Value Series

1,230 SQ. FT. (Approximate) 3 Bedrooms, 2 Baths

Last Updated: 9-1-22