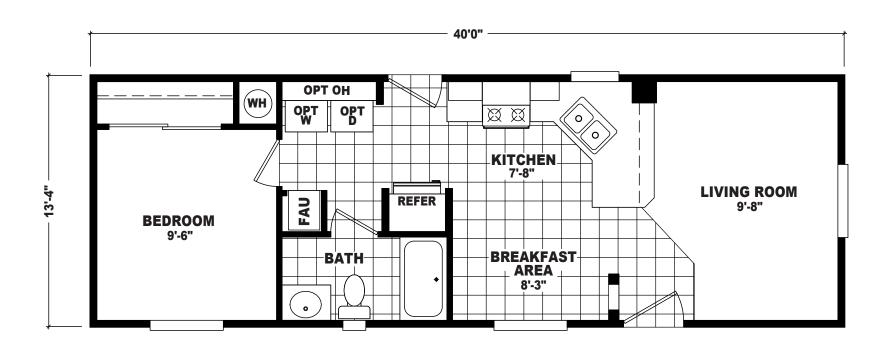

## Lyn

**EP Single Section Series** 

533 SQ. FT. (Approximate) 1 Bedroom, 1 Bath

Last Updated: 9-19-22