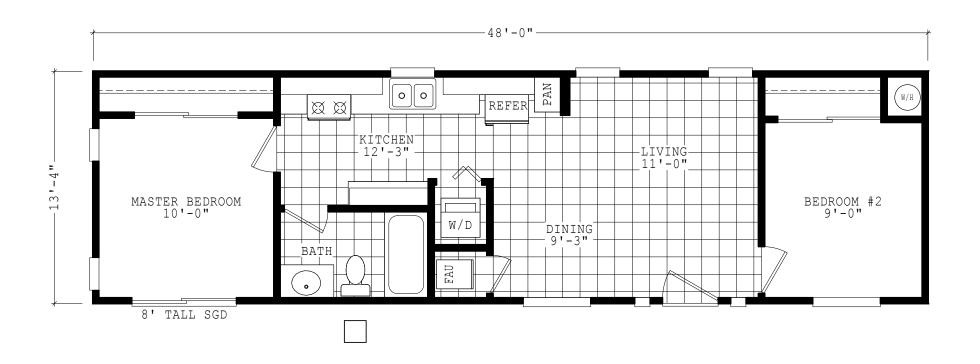

## Lorrigan

**Accessory Dwellings Series** 

640 SQ. FT. (Approximate) 2 Bedroom, 1 Bath

Last Updated: 2-9-23