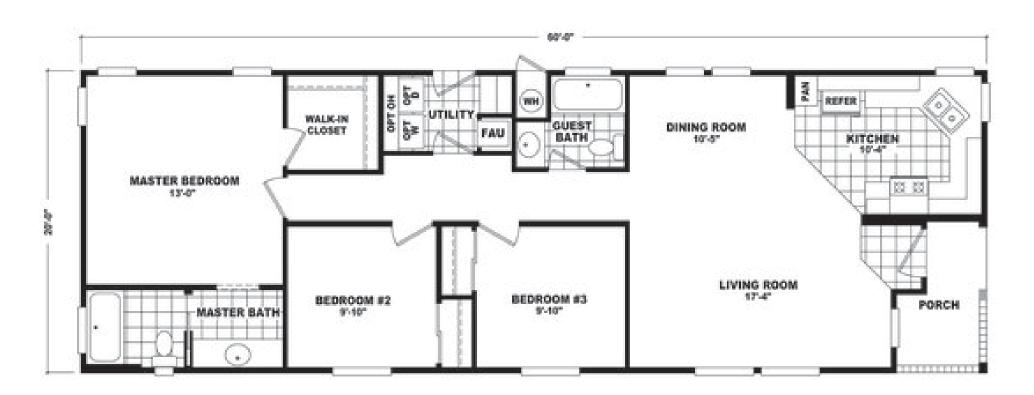

## Lolo

20' Wide Series

1,200 SQ. FT. (Approximate) 3 Bedrooms, 2 Baths

Last Updated: 11-22-22