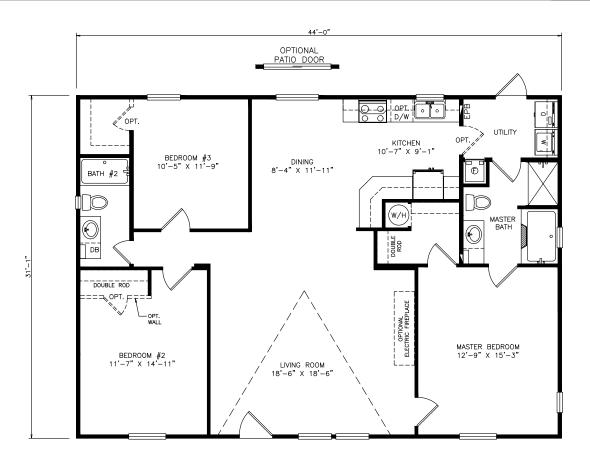

## Lepido

Heritage Series - Multi Section Series

1,372 SQ. FT. (Approximate) 3 Bedrooms, 2 Baths

Last Updated: 12-2-21