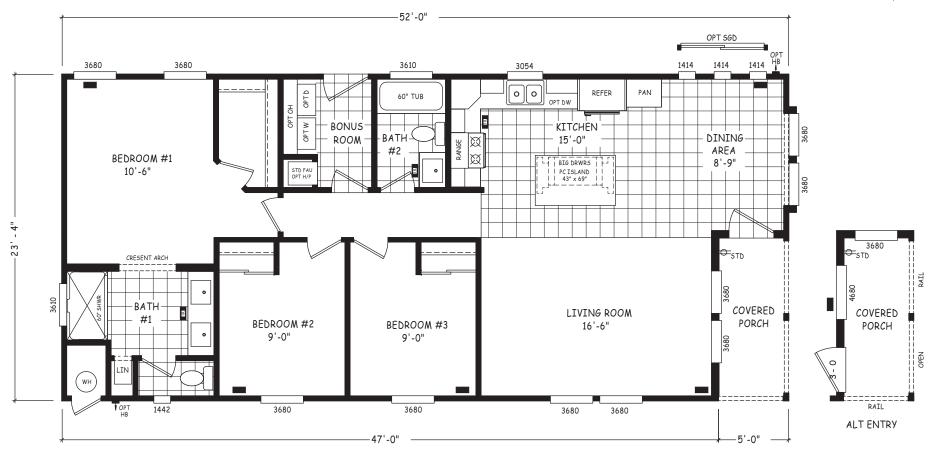

## Lemoray

Pinnacle Series

1,213 SQ. FT. (Approximate) 3 Bedroom, 2 Bath

Last Updated: 8-22-22