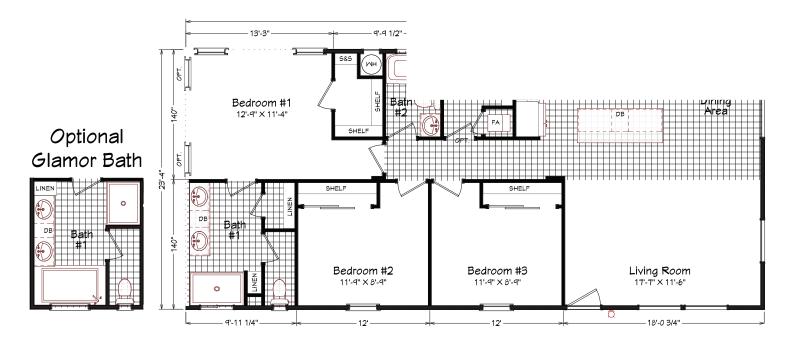

## Lawen

Coronado Series

1,213 SQ. FT. (Approximate) 3 Bedrooms, 2 Baths

Last Updated: 9-9-22