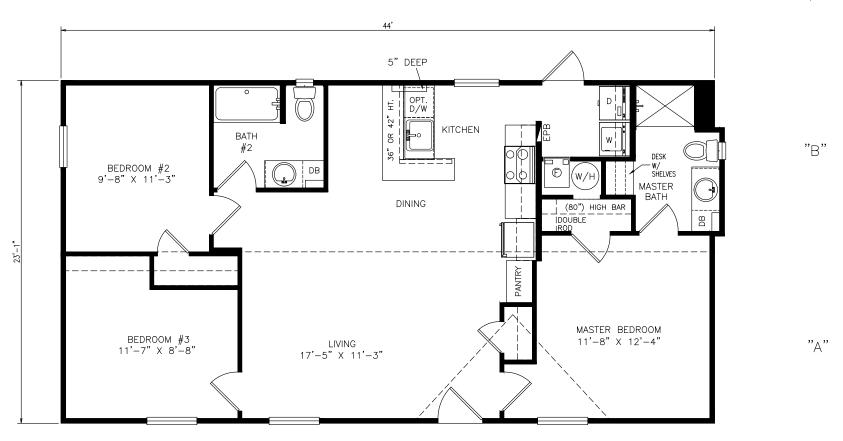

## Lapton

Select Series - Multi Section Series

1,016 SQ. FT. (Approximate) 3 Bedrooms, 2 Baths

Last Updated: 12-7-21