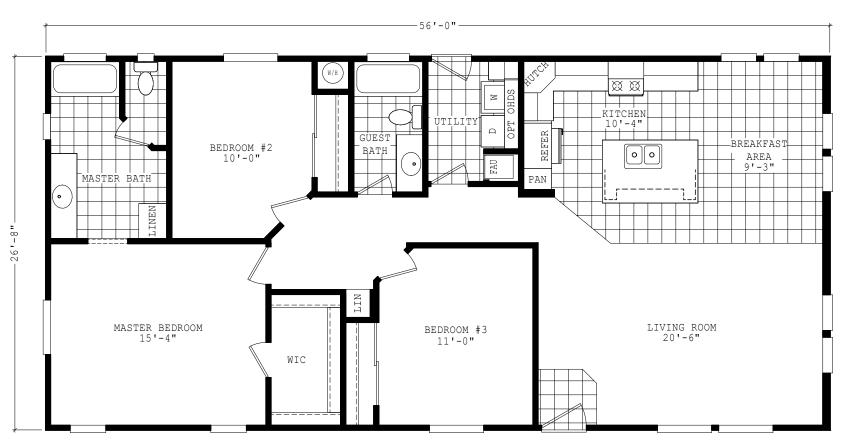

## Laney

Sierra Value Series

1,493 SQ. FT. (Approximate) 3 Bedrooms, 2 Baths

Last Updated: 9-1-22