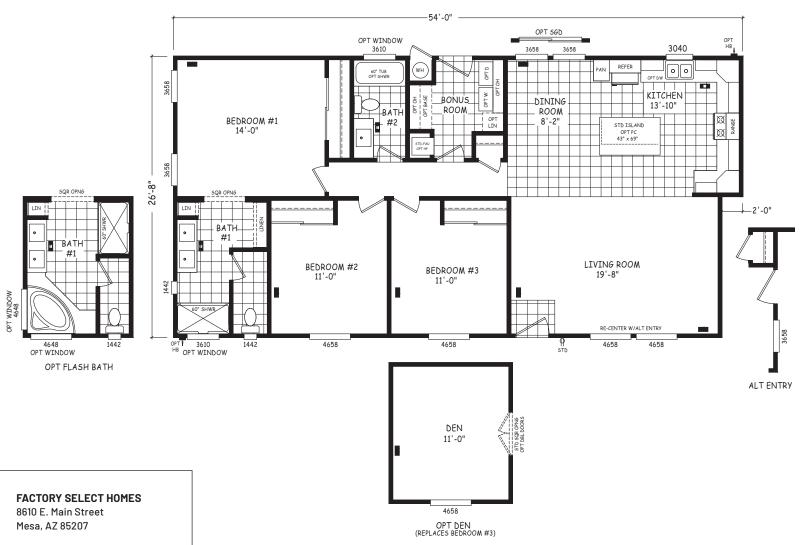

## Lanett

**Edge Series** 

1,414 SQ. FT. (Approximate) 3 Bedroom, 2 Bath

Last Updated: 8-22-22