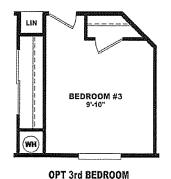

## Landale

Value Porch Home Series

1,546 SQ. FT. (Approximate) 2 Bedrooms, 2 Baths

Last Updated: 1-4-2022

FACTORY SELECT HOMES 8610 E. Main Street Mesa, AZ 85207