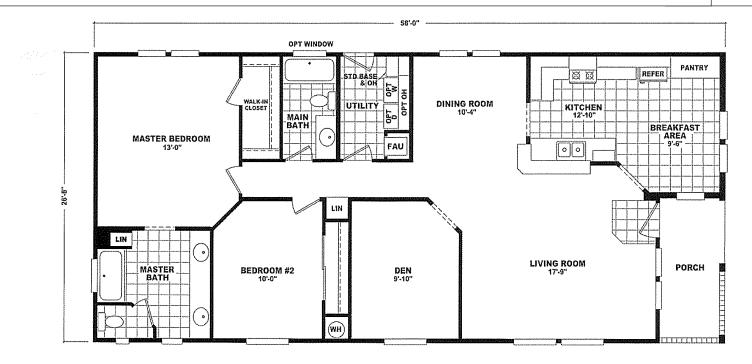

## Landale

Value Porch Home Series

1,546 SQ. FT. (Approximate) 2 Bedrooms, 2 Baths

Last Updated: 1-4-2022

FACTORY SELECT HOMES 8610 E. Main Street Mesa, AZ 85207