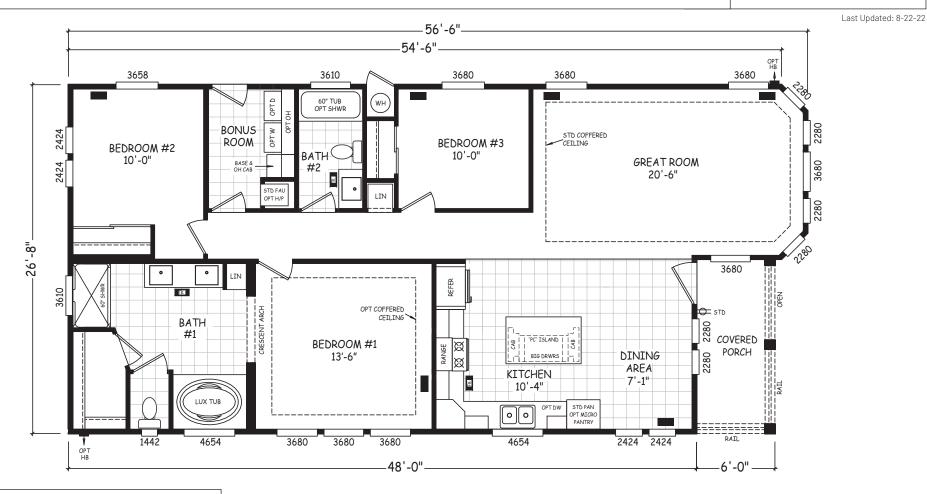

## Pacifica Series

1,470 SQ. FT. (Approximate) 3 Bedroom, 2 Bath

FACTORY SELECT HOMES 8610 E. Main Street Mesa, AZ 85207