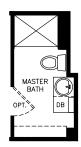

## Lamadera

Select Series - Single Section Series

795 SQ. FT. (Approximate) 3 Bedrooms, 2 Baths

Last Updated: 12-7-21

**OPTIONAL** 

OPT. DISHWASHER CONFIGURATION

OPT. MASTER BATH SHOWER CONFIGURATION