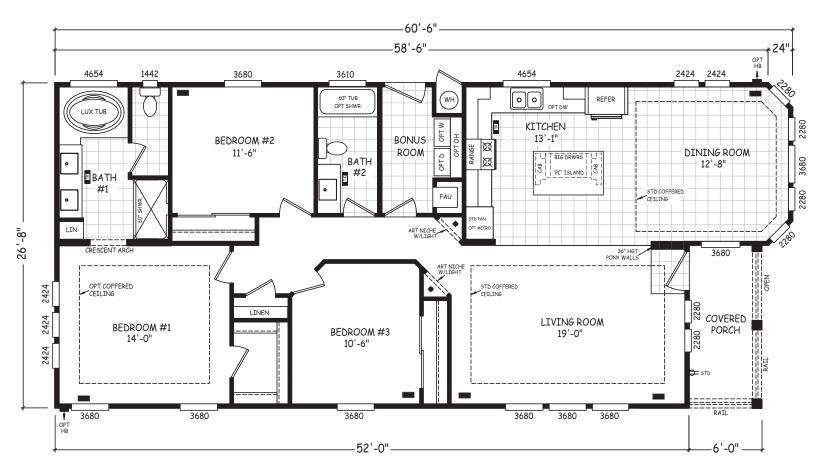

## Lacadena

Pacifica Series

1,576 SQ. FT. (Approximate) 3 Bedroom, 2 Bath

Last Updated: 8-22-22