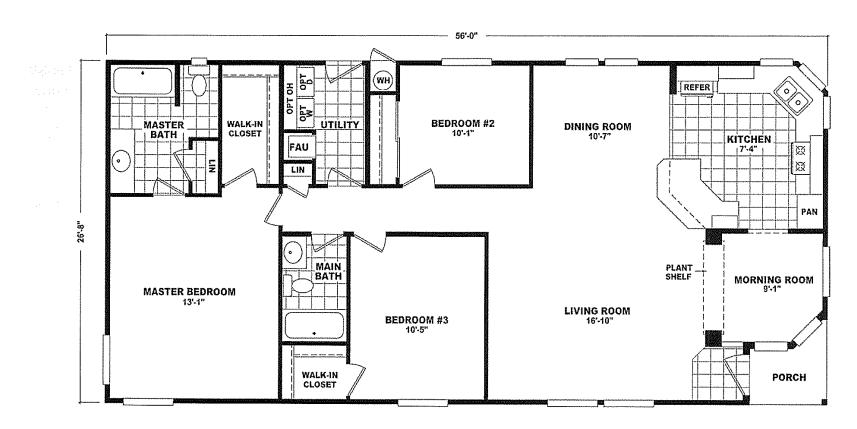

## **Kincord**

Value Porch Home Series

1,490 SQ. FT. (Approximate) 3 Bedrooms, 2 Baths

Last Updated: 1-4-2022