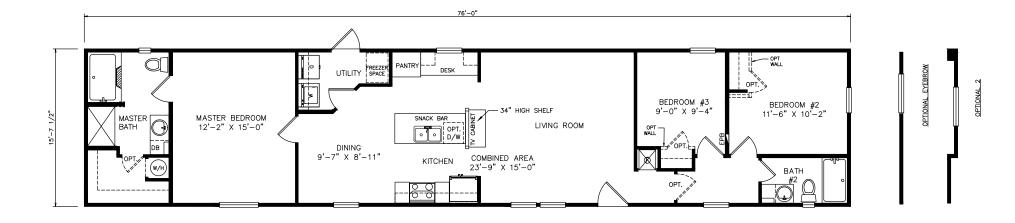

## Keiland

Heritage Series - Single Section Series 1,193 SQ. FT. (Approximate) 3 Bedrooms, 2 Baths

Last Updated: 12-6-21

FACTORY SELECT HOMES 8610 E. Main Street Mesa, AZ 85207