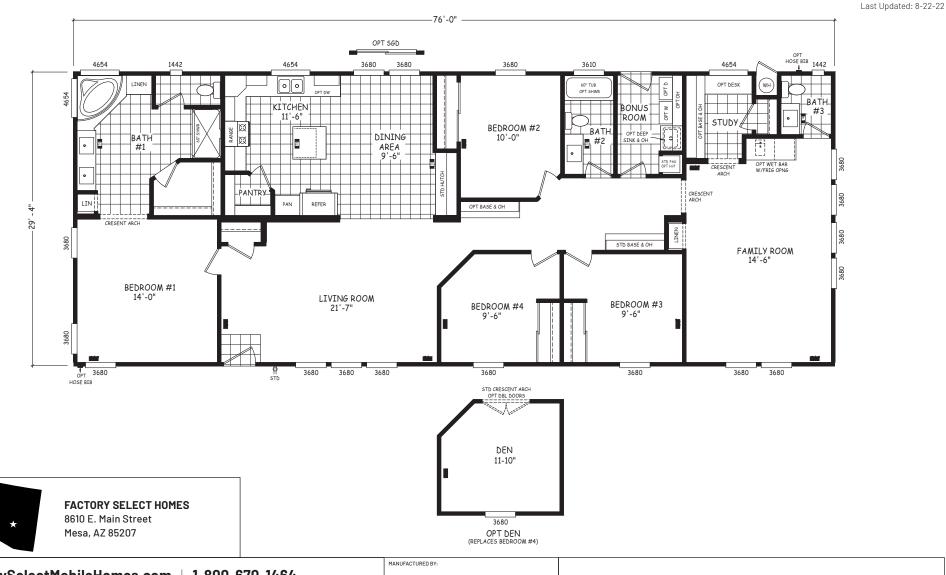

## Kayville

## **Pinnacle Series**

2,229 SQ. FT. (Approximate) 4 Bedroom, 2 Bath

**CAVCOWEST** 