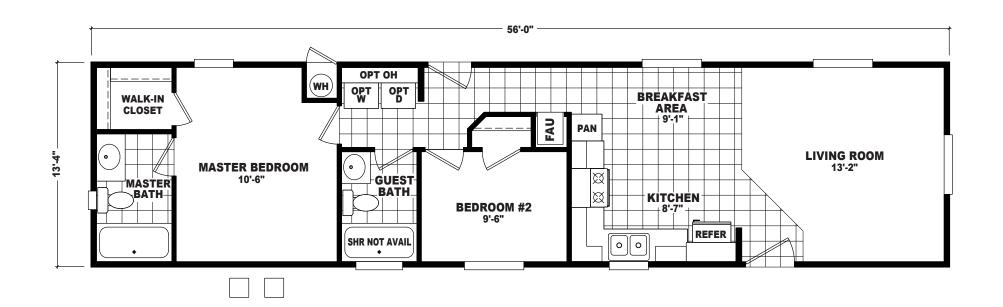

## Kampa

**EP Single Section Series** 

746 SQ. FT. (Approximate) 2 Bedroom, 2 Bath

Last Updated: 9-19-22