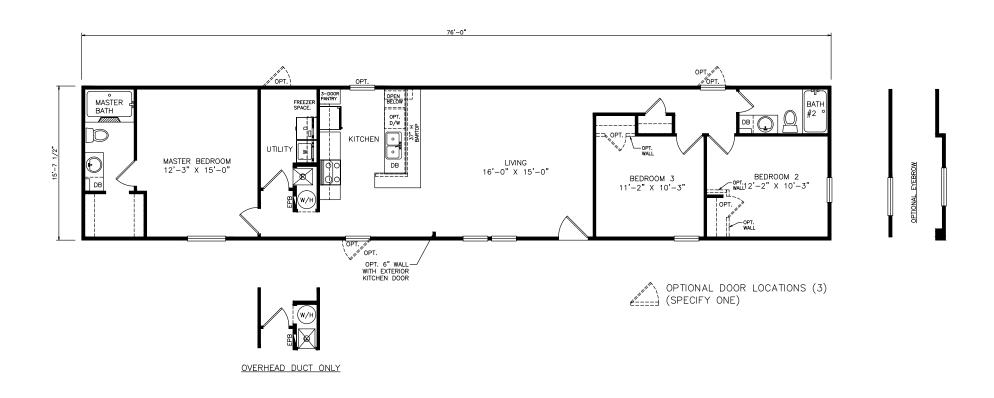

## **Juston**

Select Series - Single Section Series

1,193 SQ. FT. (Approximate) 3 Bedrooms, 2 Baths

Last Updated: 12-7-21