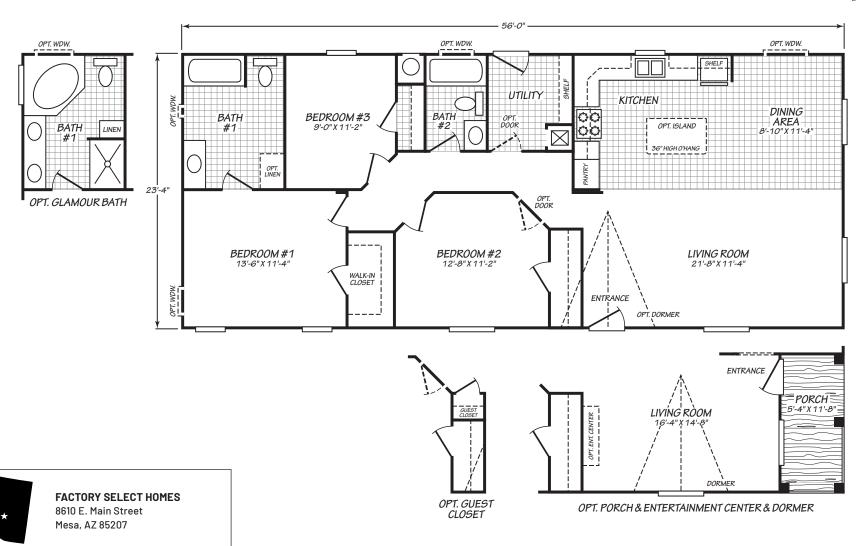

## **Jomax**

Canyon Lake Series

1306 SQ. FT. (Approximate) 3 Bedrooms, 2 Baths

Last Updated: 10-11-24