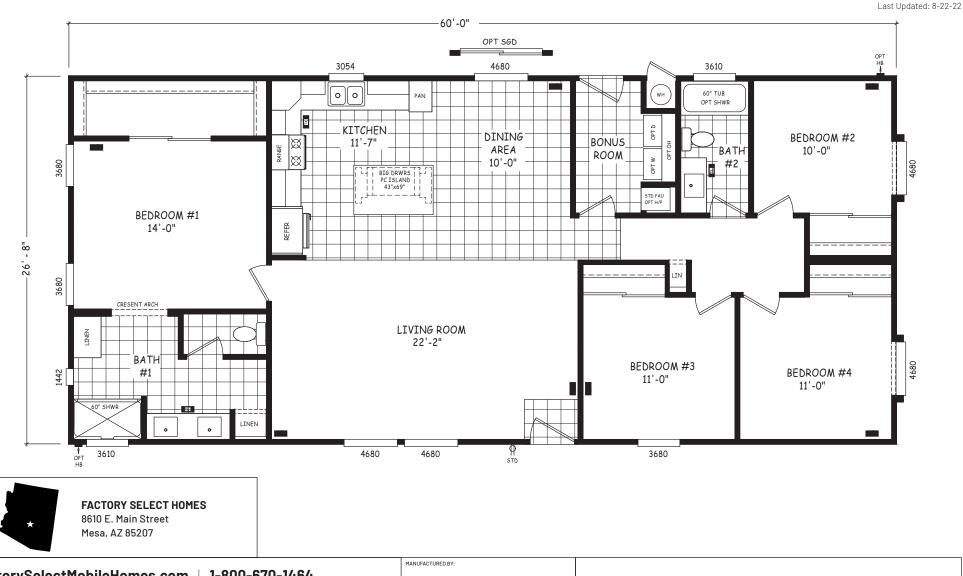

## **Pinnacle Series**

1,600 SQ. FT. (Approximate) 4 Bedroom, 2 Bath

**CAVCOWEST** 