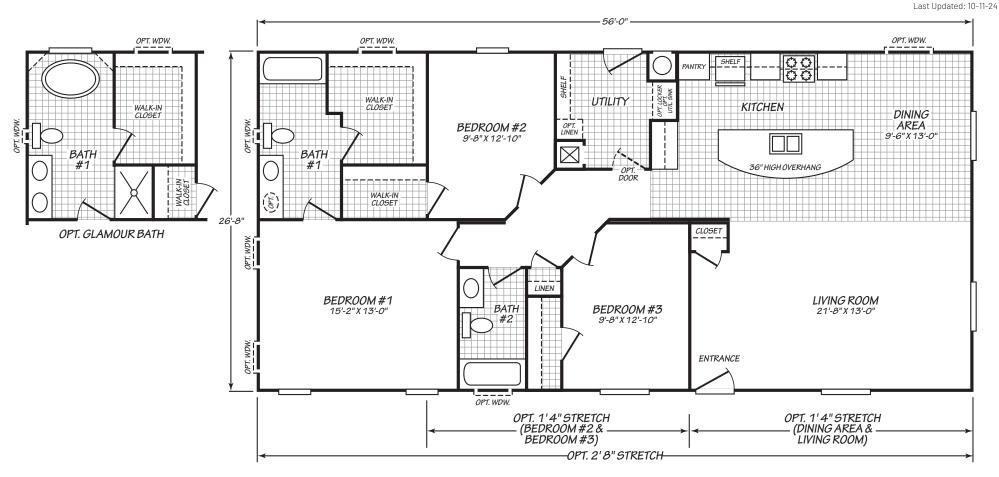

## Hubbell

Canyon Lake Series

1492 SQ. FT. (Approximate) 3 Bedrooms, 2 Baths







## FactorySelectMobileHomes.com | 1-800-670-1464

IMPORTANT: Alta Cima Corp reserves the right to modify, cancel or substitute products or features of this event at any time without prior notice or obligation. Pictures and other promotional materials are representative and may depict or contain floor plans, square footages, elevations, options, upgrades, extra design features, decorations, floor coverings, specialty light fixtures, custom paint and wall coverings, window treatments, landscaping, sound and alarm systems, furnishings, appliances, and other designer/decorator features and amenities that are not included as part of the home and/or may not be available at all locations. Home, pricing and community information is subject to change, and homes to prior sale, at any time withou