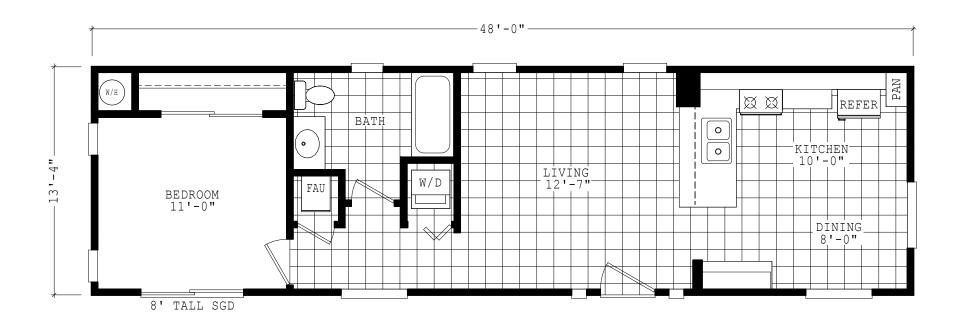

## Hornbeck

**Accessory Dwellings Series** 

640 SQ. FT. (Approximate) 1 Bedroom, 1 Bath

Last Updated: 2-9-23