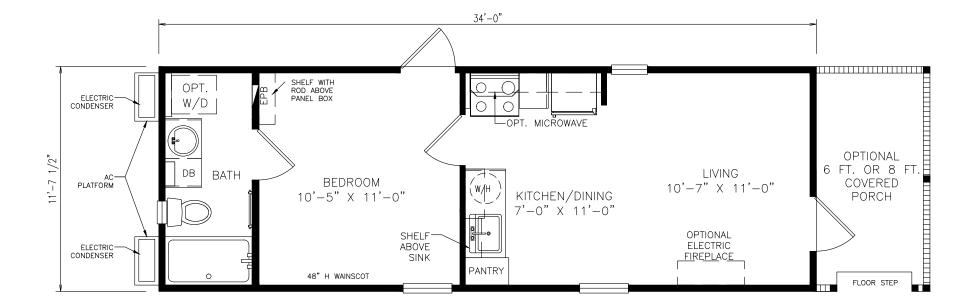

## Holman

Select Series - Single Section Series **395 SQ. FT.** (Approximate) 1 Bedroom, 1 Bath

Last Updated: 6-1-22

★ B610 E. Main Street
Mesa, AZ 85207