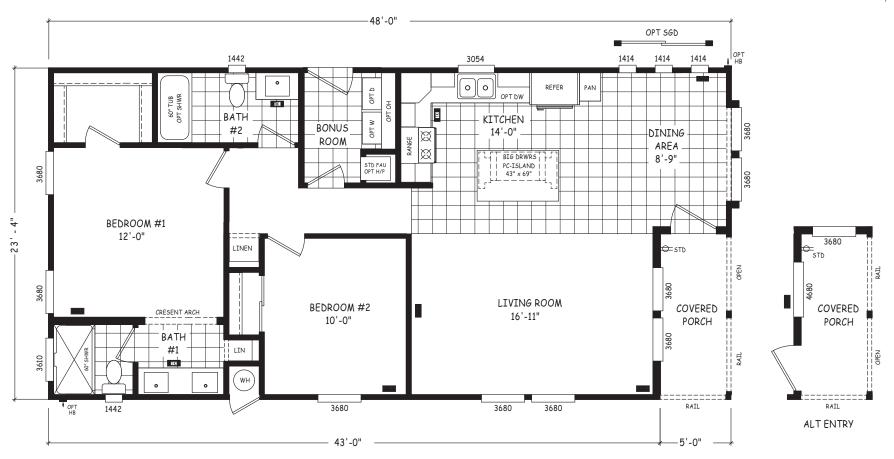

## Holis

Pinnacle Series

1,120 SQ. FT. (Approximate) 2 Bedroom, 2 Bath

Last Updated: 8-22-22