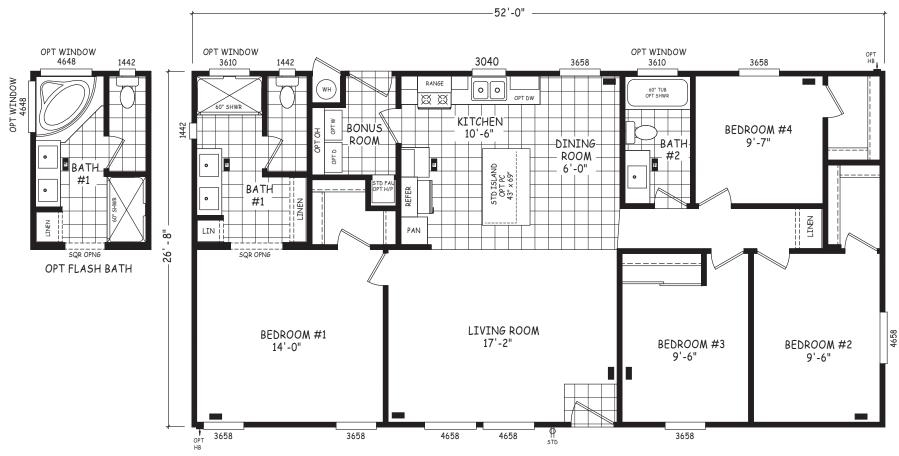

## **Hodges**

**Edge Series** 

1,387 SQ. FT. (Approximate) 4 Bedroom, 2 Bath

Last Updated: 8-22-22