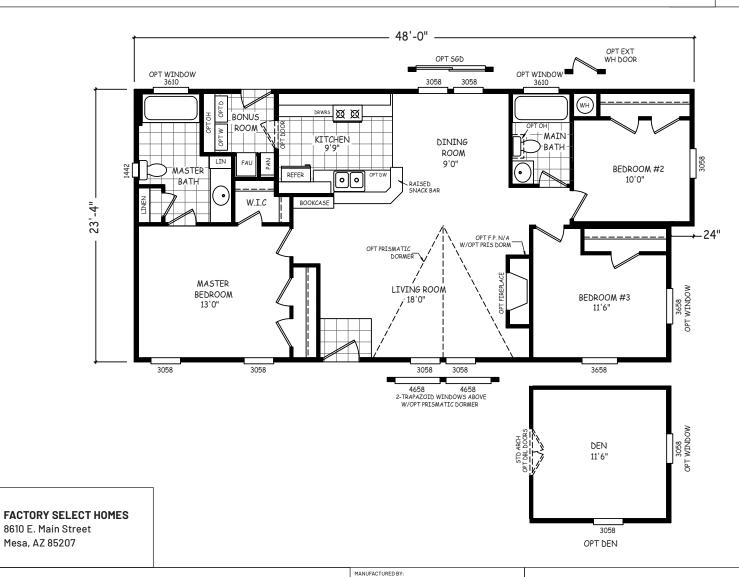

## Hillrose

Laurel Manor Series

1,096 SQ. FT. (Approximate) 3 Bedroom, 2 Bath

Last Updated: 4-29-22