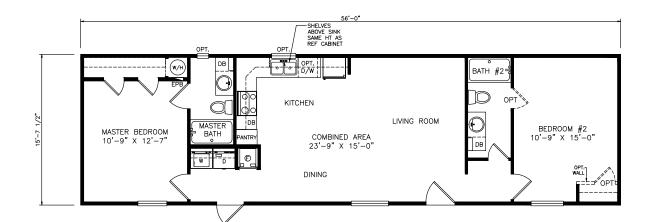

## Hayden

Select Series - Single Section Series

880 SQ. FT. (Approximate) 2 Bedrooms, 2 Baths

Last Updated: 12-7-21